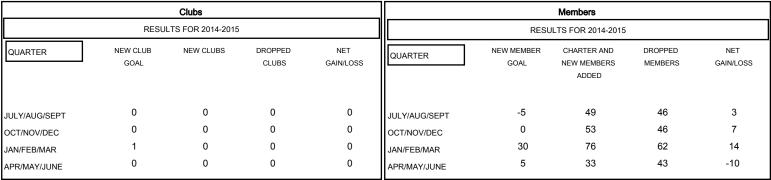

## MONTHLY MEMBERSHIP PROGRESS REPORT

## District 5M 8

Results as of: 5/31/2015

GMT: Judy Hankom LOCATION MINNESOTA GMT CA 1



## GOALS AND ACTUAL NEW CLUBS CUMULATIVE



## GOALS AND ACTUAL MEMBERS CUMULATIVE



| DROPPED CLUBS: 0  DROPPED MEMBERS |     | 61 CLUBS OF 78 ADDED 1 OR MORE NEW MEMBERS | GENDER DISTRIBUT  MALE  FEMALE | TION<br>2,246 (72.87%)<br>836 (27.13%) |     |
|-----------------------------------|-----|--------------------------------------------|--------------------------------|----------------------------------------|-----|
| DECEASED                          | 25  | CLICK HERE FOR HEALTH ASSESSMENT DATA      | FAMILY UNIT MEMBERS            |                                        | 609 |
| CLUB CANCELLED OTHER              | 172 |                                            | HEAD OF HOUSEHOLD              |                                        | 297 |
| TOTAL