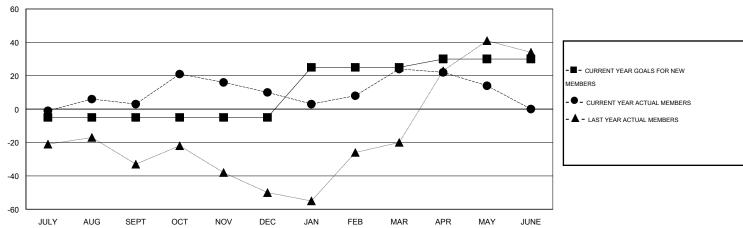

## GOALS AND ACTUAL MEMBERS CUMULATIVE

| DROPPED CLUBS: 0  DROPPED MEMBERS |     | 61 CLUBS OF 78 ADDED 1 OR MORE NEW MEMBERS | GENDER DISTRIBUT  MALE  FEMALE | TION<br>2,246 (72.87%)<br>836 (27.13%) |     |
|-----------------------------------|-----|--------------------------------------------|--------------------------------|----------------------------------------|-----|
| DECEASED                          | 25  | CLICK HERE FOR HEALTH ASSESSMENT DATA      | FAMILY UNIT MEMBERS            |                                        | 609 |
| CLUB CANCELLED OTHER              | 172 |                                            | HEAD OF HOUSEHOLD              |                                        | 297 |
| TOTAL                             | 197 |                                            | NON-HEAD OF HOUSEHOLD          |                                        | 312 |